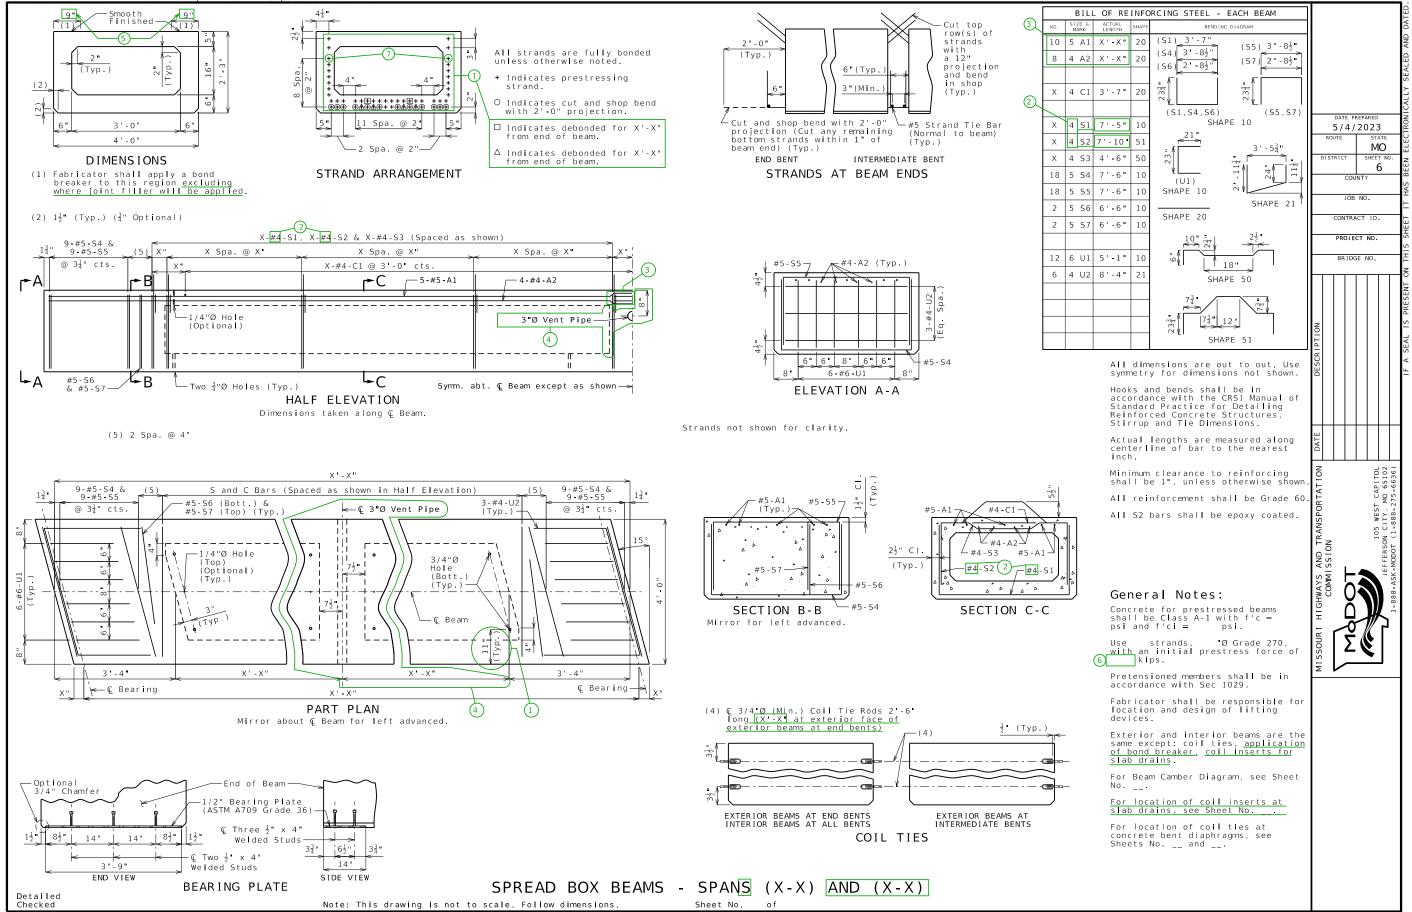

PSBXB06 27 sk-end Effective: Apr. 2023 Supersedes: Jan. 2022

| PSBXB06_27                    | 7_sk-end                                                | Guidance                                                                                                                                                                                        |
|-------------------------------|---------------------------------------------------------|-------------------------------------------------------------------------------------------------------------------------------------------------------------------------------------------------|
|                               |                                                         |                                                                                                                                                                                                 |
|                               | G GUIDANCE (do not<br>Bridge-Guidance to                |                                                                                                                                                                                                 |
| design (top<br>as required    | two strands are re<br>. Strands may be pl               | t up strands, and debonding (if any) is by<br>equired). Add or remove symbols and instructions<br>aced continuously across beam (eliminating 4"<br>a hole in Part Plan shall be revised to 10". |
| ② Revise if #5<br>S2 actual I |                                                         | 7'-4" for #5-S1 actual length and 7'-9" for #5-                                                                                                                                                 |
| ③ Splices shov<br>#4 & 2'-7"  |                                                         | ary (girder length > 60'-2"). Use 2'-1" lap for                                                                                                                                                 |
| When lap is<br>unnecessary;   | - Delete grouped<br>- Extend A bars<br>- Revise 10 to 5 | i elements.<br>to ⊈ Beam.<br>5 Al bars & 8 to 4 A2 bars.                                                                                                                                        |
|                               | aphragm & vent pipe<br>ay be submerged).                | shall be shown only when necessary (when                                                                                                                                                        |
| - In Half El                  | e two grouped elemen<br>ev. extend hidden               |                                                                                                                                                                                                 |
| (5) Revise minin              | num dimension if re                                     | quired by design.                                                                                                                                                                               |
|                               | ⊽ypically 30.98 kip:<br>nearest whole kip.              | s per 0.5" strand & 43.94 kips per 0.6" strand,                                                                                                                                                 |
| ⑦ Strand locat                |                                                         |                                                                                                                                                                                                 |