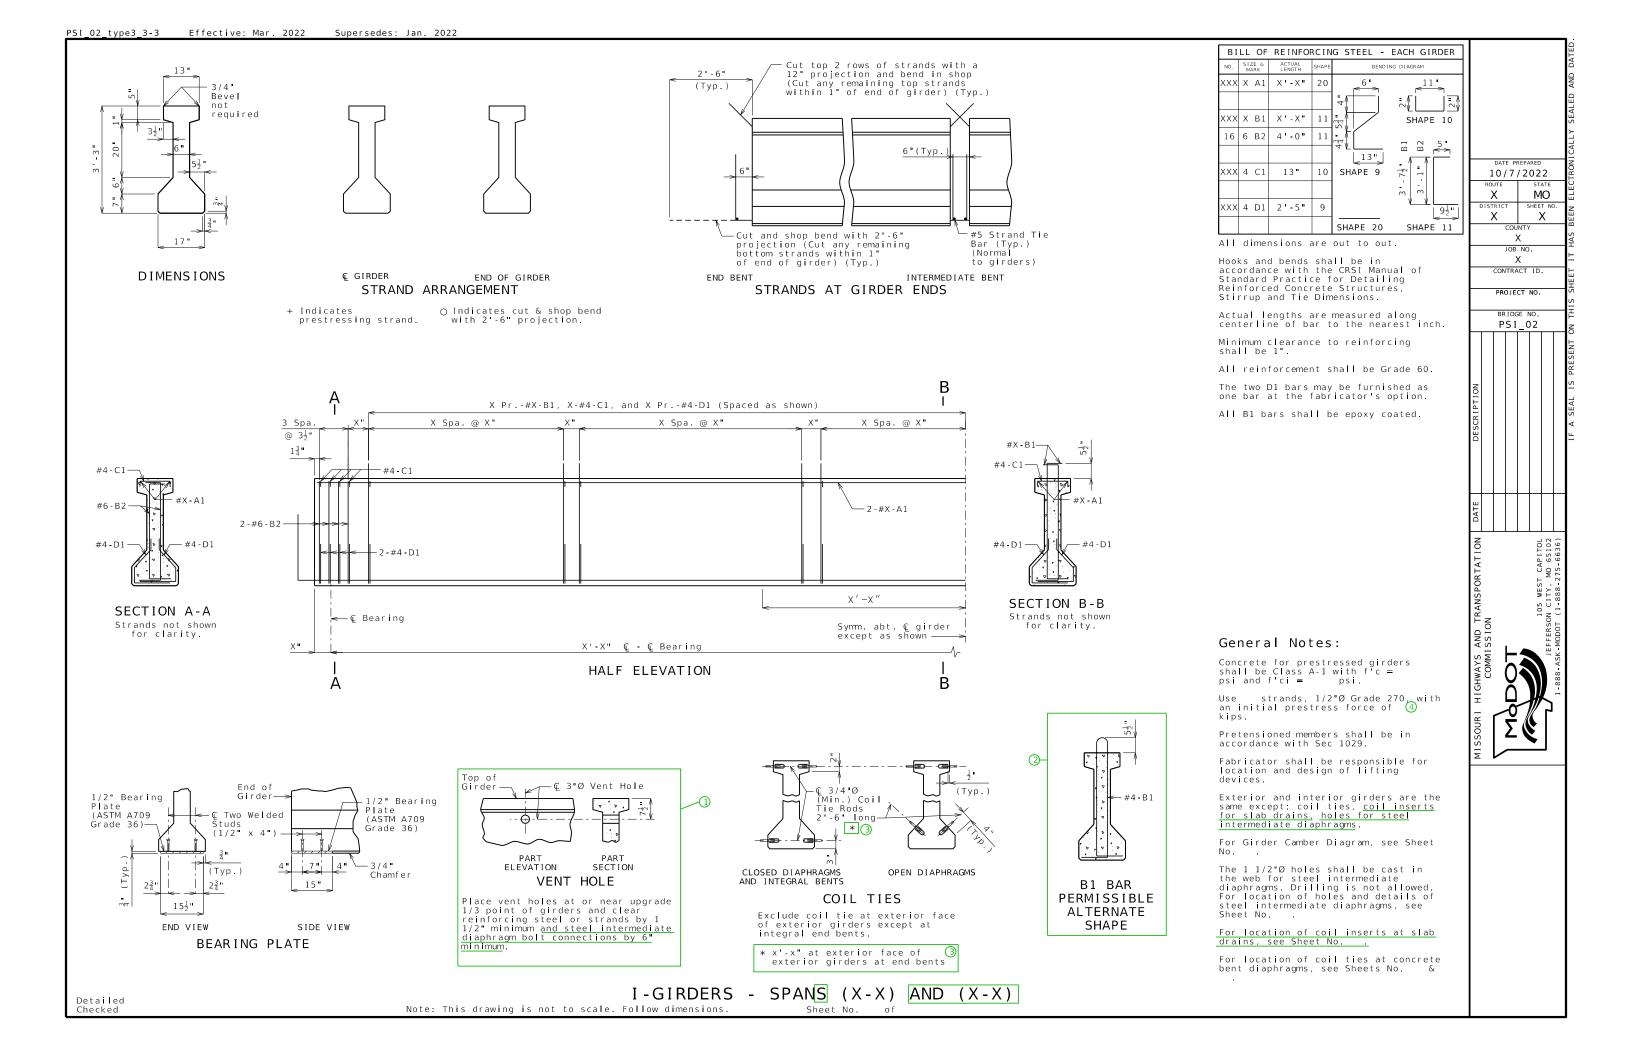

See EPG for actual length of B1 bars which vary by size.

The details of the coil ties are for closed diaphragms. Include additional detail below for open diaphragms.

- 1) This detail only needs to be used if the structure is over water. For all other crossings remove this detail.
- (2) Remove if #5-B1 bars are used.
- ③ Use with end spans when both interior & exterior girders are detailed on the same sheet, and the 2'-6" long tie rod will not fit in the exterior diaphragm portion. Remove when not necessary.
- 4 By design. Typically 30.98 kips per 1/2" strand & 43.94 kips per 0.6" strand, rounded to nearest whole kip.