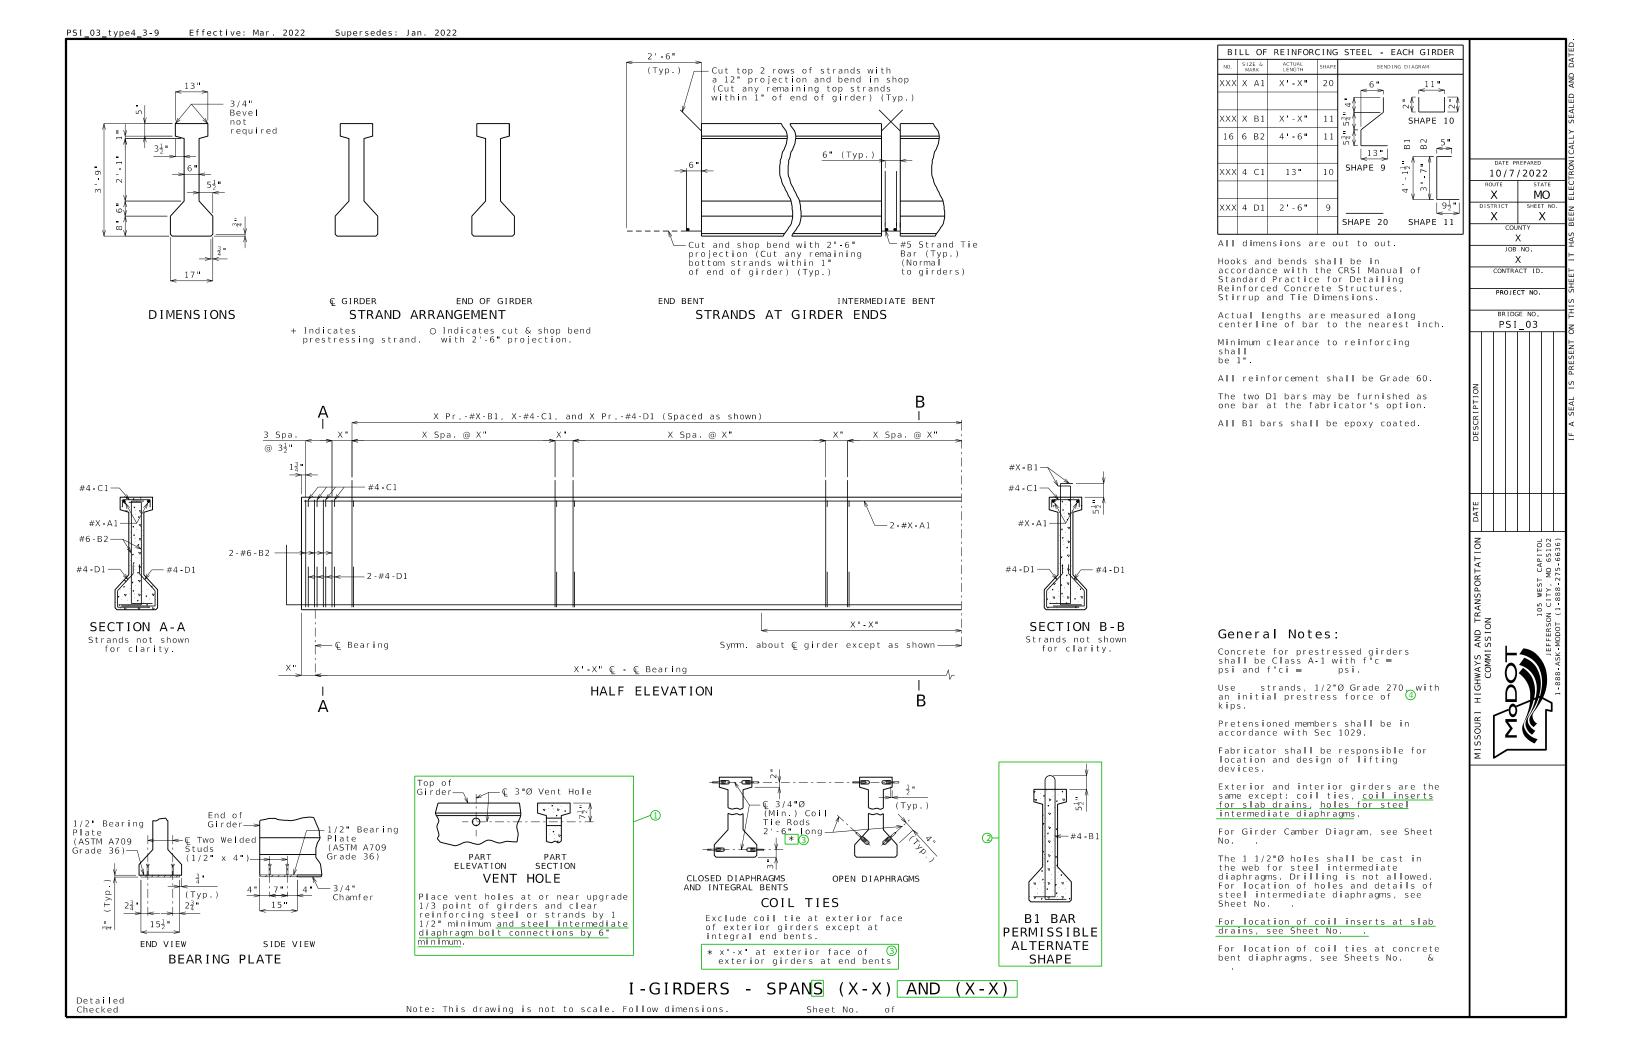

Standard Drawing Guidance (do not show on plans):

To display the strand details open the reference files dialog box and activate the display option of the file with the description that best matches what is required by the design.

See EPG for actual length of B1 bars which vary by size.

The details of the coil ties are for closed diaphragms. Include additional detail below for open diaphragms.

- ① This detail only needs to be used if the structure is over water. For all other crossings remove this detail.
- 2 Remove if #5-B1 bars are used.
- ③ Use with end spans when both interior & exterior girders are detailed on the same sheet, and the 2'-6" long tie rod will not fit in the exterior diaphragm portion. Remove when not necessary.
- ④ By design. Typically 30.98 kips per 1/2" strand & 43.94 kips per 0.6" strand, rounded to nearest whole kip.