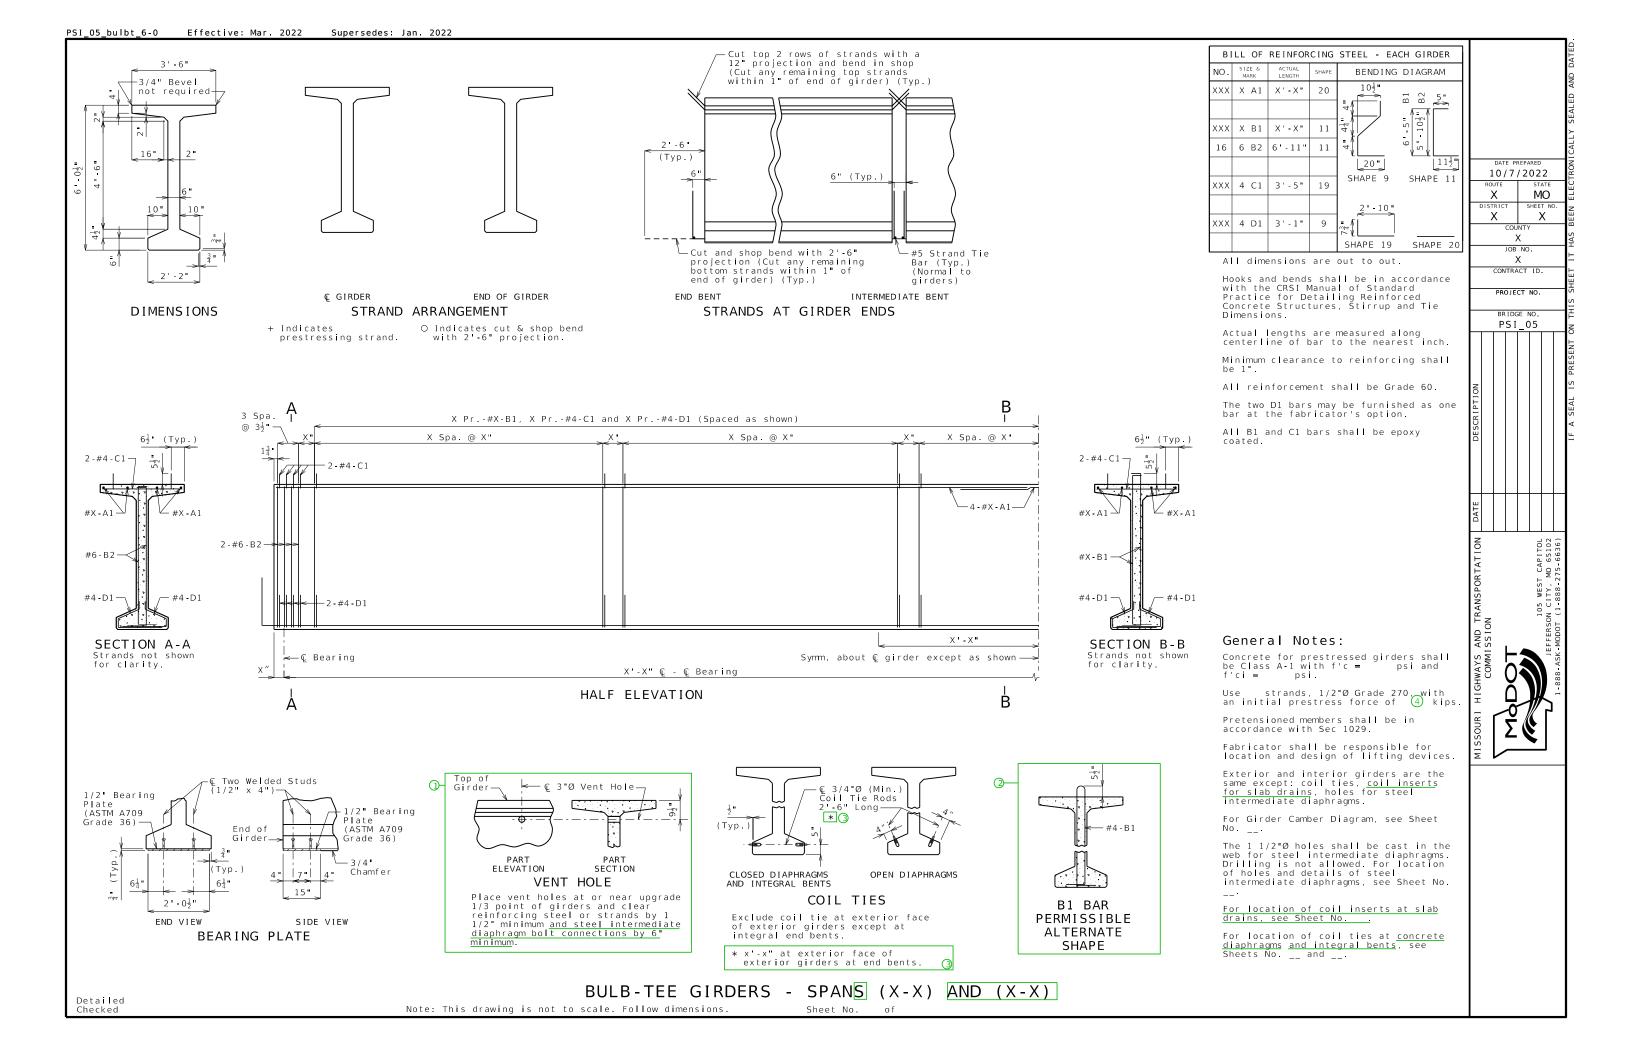

## PSI\_05\_bulbt\_6-0 Guidance & Alternate Details

Standard Drawing Guidance (do not show on plans):

To display the strand details open the reference files dialog box and activate the display option of the file with the description that best matches what is required by the design.

See EPG for actual length of B1 bars which vary by size.

The details of the coil ties are for closed diaphragms. Include additional detail below for open diaphragms.

- $\ensuremath{\bigcirc}$  This detail only needs to be used if the structure is over water. For all other crossings remove this detail.
- ② Remove if #5-B1 bars are used.
- ③ Use with end spans when both interior & exterior girders are detailed on the same sheet, and the 2'-6" long tie rod will not fit in the exterior diaphragm portion. Remove when not necessary.
- ④ By design. Typically 30.98 kips per 1/2" strand & 43.94 kips per 0.6" strand, rounded to nearest whole kip.